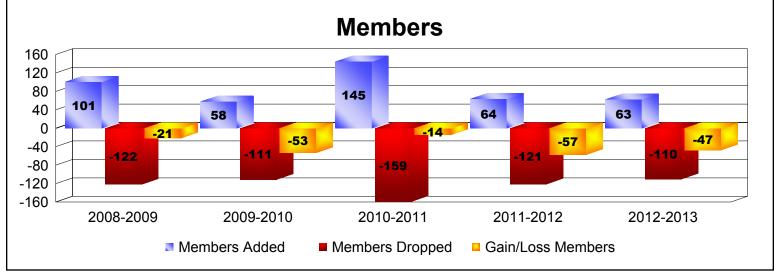

District 31 D

As of June 2013 Cumulative

| Year      | New<br>Clubs | Dropped<br>Clubs | Gain/<br>Loss<br>Clubs | New<br>Members | Charter<br>Members | Reinstate<br>Members | Transfer<br>Members | Total<br>Member<br>Added | Total<br>Members<br>Dropped | Gain/<br>Loss<br>Members |
|-----------|--------------|------------------|------------------------|----------------|--------------------|----------------------|---------------------|--------------------------|-----------------------------|--------------------------|
| 2008-2009 | 0            | -1               | -1                     | 96             | 0                  | 1                    | 4                   | 101                      | -122                        | -21                      |
| 2009-2010 | 0            | 0                | 0                      | 48             | 0                  | 5                    | 5                   | 58                       | -111                        | -53                      |
| 2010-2011 | 1            | -3               | -2                     | 93             | 25                 | 3                    | 24                  | 145                      | -159                        | -14                      |
| 2011-2012 | 0            | 0                | 0                      | 57             | 0                  | 2                    | 5                   | 64                       | -121                        | -57                      |
| 2012-2013 | 0            | -1               | -1                     | 51             | 1                  | 5                    | 6                   | 63                       | -110                        | -47                      |
| Average   | 0            | -1               | -1                     | 69             | 5                  | 3                    | 9                   | 86                       | -125                        | -38                      |