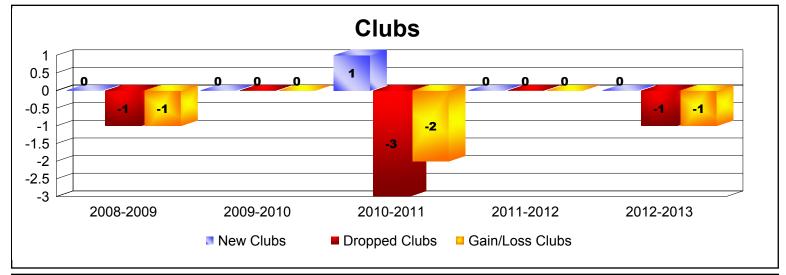

District 31 D

As of June 2013 Cumulative

| Year      | New<br>Clubs | Dropped<br>Clubs | Gain/<br>Loss<br>Clubs | New<br>Members | Charter<br>Members | Reinstate<br>Members | Transfer<br>Members | Total<br>Member<br>Added | Total<br>Members<br>Dropped | Gain/<br>Loss<br>Members |
|-----------|--------------|------------------|------------------------|----------------|--------------------|----------------------|---------------------|--------------------------|-----------------------------|--------------------------|
| 2008-2009 | 0            | -1               | -1                     | 96             | 0                  | 1                    | 4                   | 101                      | -122                        | -21                      |
| 2009-2010 | 0            | 0                | 0                      | 48             | 0                  | 5                    | 5                   | 58                       | -111                        | -53                      |
| 2010-2011 | 1            | -3               | -2                     | 93             | 25                 | 3                    | 24                  | 145                      | -159                        | -14                      |
| 2011-2012 | 0            | 0                | 0                      | 57             | 0                  | 2                    | 5                   | 64                       | -121                        | -57                      |
| 2012-2013 | 0            | -1               | -1                     | 51             | 1                  | 5                    | 6                   | 63                       | -110                        | -47                      |
| Average   | 0            | -1               | -1                     | 69             | 5                  | 3                    | 9                   | 86                       | -125                        | -38                      |